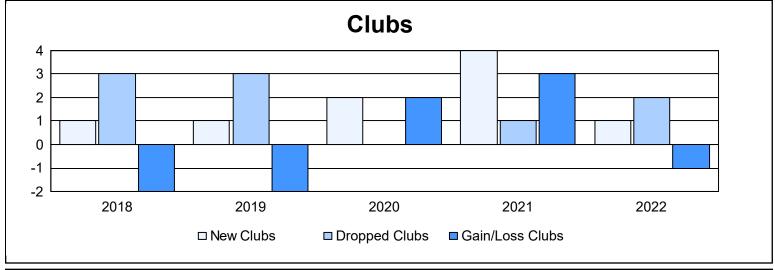

District LC 8 As of June 2022 Cumulative

| Year      | New<br>Clubs | Dropped<br>Clubs | Gain/<br>Loss<br>Clubs | New<br>Members | Charter<br>Members | Reinstate<br>Members | Transfer<br>Members | Total<br>Member<br>Added | Total<br>Members<br>Dropped | Gain/<br>Loss<br>Members |
|-----------|--------------|------------------|------------------------|----------------|--------------------|----------------------|---------------------|--------------------------|-----------------------------|--------------------------|
| 2017-2018 | 1            | 3                | -2                     | 276            | 34                 | 8                    | 2                   | 320                      | 307                         | 13                       |
| 2018-2019 | 1            | 3                | -2                     | 194            | 23                 | 8                    | 4                   | 229                      | 393                         | -164                     |
| 2019-2020 | 2            | 0                | 2                      | 223            | 57                 | 17                   | 2                   | 299                      | 258                         | 41                       |
| 2020-2021 | 4            | 1                | 3                      | 220            | 127                | 20                   | 5                   | 372                      | 454                         | -82                      |
| 2021-2022 | 1            | 2                | -1                     | 208            | 36                 | 21                   | 10                  | 275                      | 407                         | -132                     |
| Average   | 2            | 2                | 0                      | 224            | 55                 | 15                   | 5                   | 299                      | 364                         | -65                      |